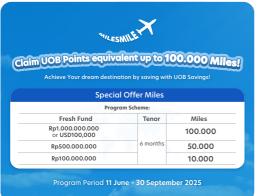

Check and redeem your UOB Points for exciting offers through the **Rewards+** menu in the UOB TMRW App